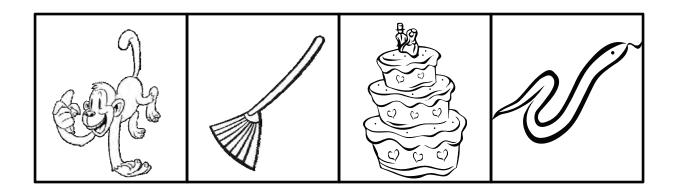

# Ending Sounds

Say the name of the pictures in each row. Circle the picture of the ending sound that doesn't belong.

R.E.D. Zone