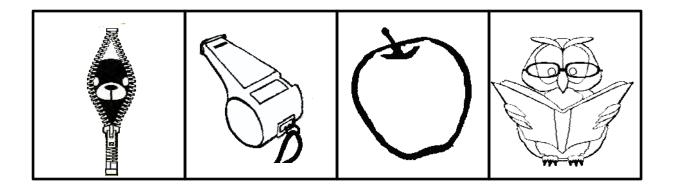

# Ending Sounds

Say the name of the pictures in each row. Circle the picture of the ending sound that doesn't belong.

R.E.D. Zone sponsored by Pizza Hut \* Visit the R.E.D. Zone for more reading-readiness printables, read-aloud tips, resources and more!