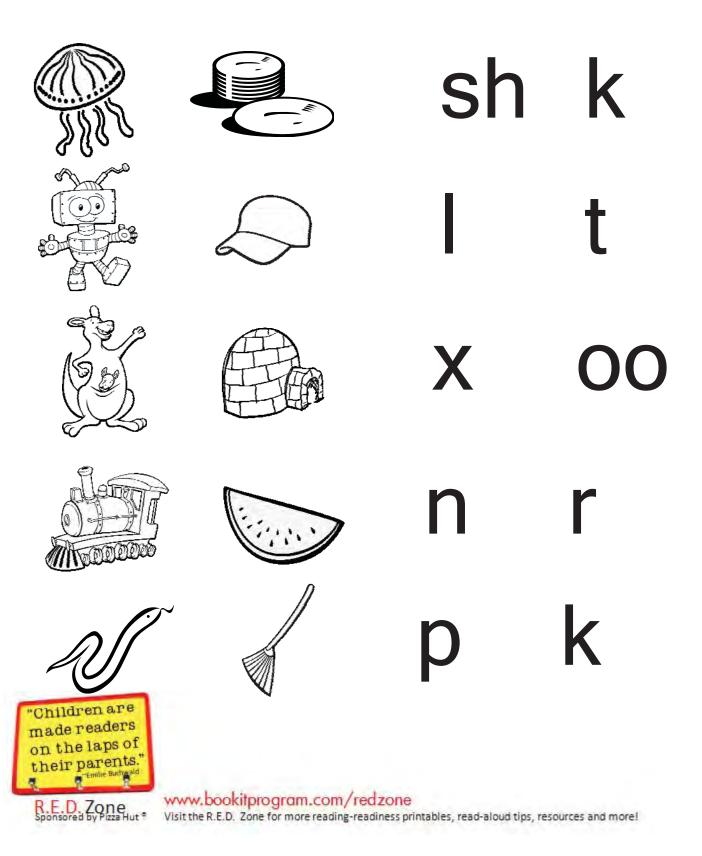

### Ending Sounds

Say the name of the pictures in each row. Circle the letter that has the same ending sound as the pictures.

E.D. Zone

### **Ending Sounds**

Say the name of the pictures in each row. Circle the letter that has the same ending sound as the pictures.

### Ending Sounds

Say the name of the pictures in each row. Circle the letter that has the same ending sound as the pictures.

nsored by Pizza Hut \*

## **Ending Sounds**

Say the name of the pictures in each row. Circle the letter that has the same ending sound as the pictures.

g s k sh I w

oo t

x n

MALE

R.E.D. Zone