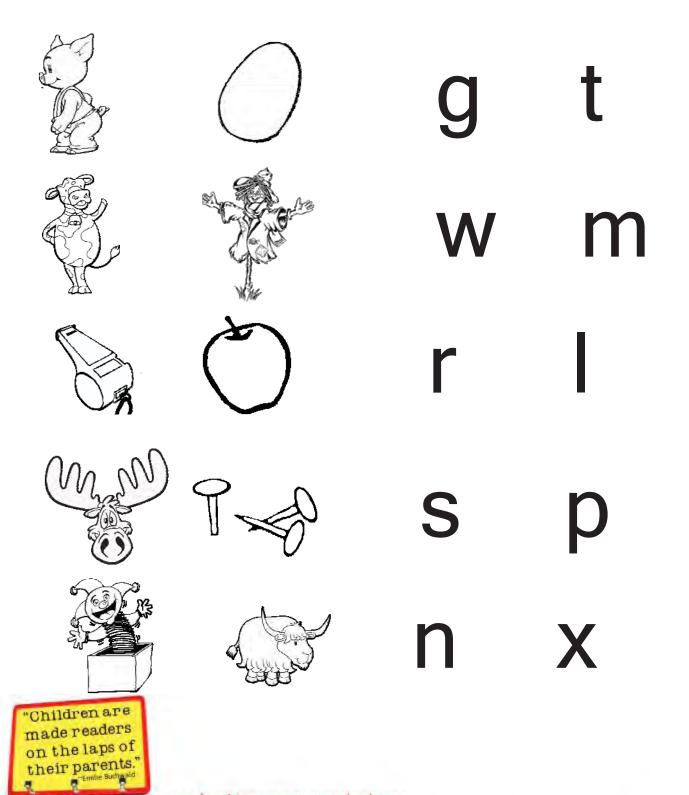

### **Ending Sounds**

Say the name of the pictures in each row. Circle the letter that has the same ending sound as the pictures.

R.E.D. Zone Sponsored by Pizza Hut \*

www.bookitprogram.com/redzone

Visit the R.E.D. Zone for more reading-readiness printables, read-aloud tips, resources and more!

### **Ending Sounds**

Say the name of the pictures in each row. Circle the letter that has the same ending sound as the pictures.

## Ending Sounds

Say the name of the pictures in each row. Circle the letter that has the same ending sound as the pictures.

k

00 †

S

sh

R.E.D. Zone

www.bookitprogram.com/redzone Visit the R.E.D. Zone for more reading-readiness printables, read-aloud tips, resources and more!