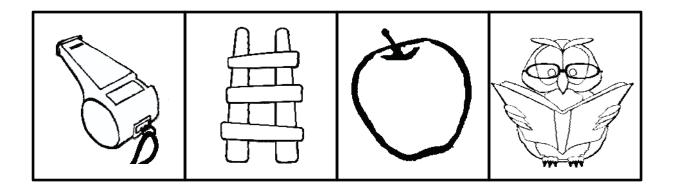

# Ending Sounds

Say the name of the pictures in each row. Circle the picture of the ending sound that doesn't belong.

R.E.D. Zone sponsored by Pizza Hut \* Visit the R.E.D. Zone for more reading-readiness printables, read-aloud tips, resources and more!