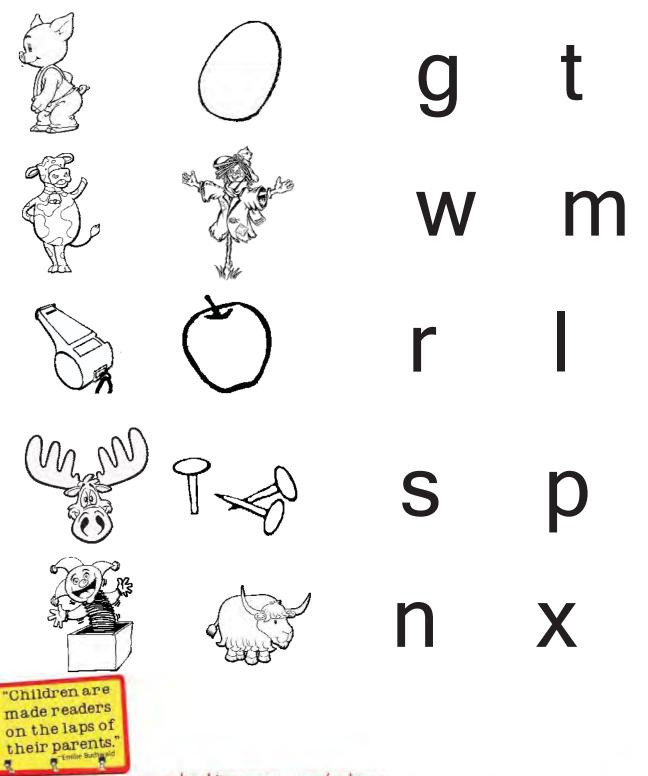

### **Ending Sounds**

Say the name of the pictures in each row. Circle the letter that has the same ending sound as the pictures.

R.E.D. Zone Sponsored by Pizza Hut \*

www.bookitprogram.com/redzone

Visit the R.E.D. Zone for more reading-readiness printables, read-aloud tips, resources and more!

### **Ending Sounds**

Say the name of the pictures in each row. Circle the letter that has the same ending sound as the pictures.

## Ending Sounds

Say the name of the pictures in each row. Circle the letter that has the same ending sound as the pictures.

k

00 †

S

sh

R.E.D. Zone

www.bookitprogram.com/redzone Visit the R.E.D. Zone for more reading-readiness printables, read-aloud tips, resources and more!