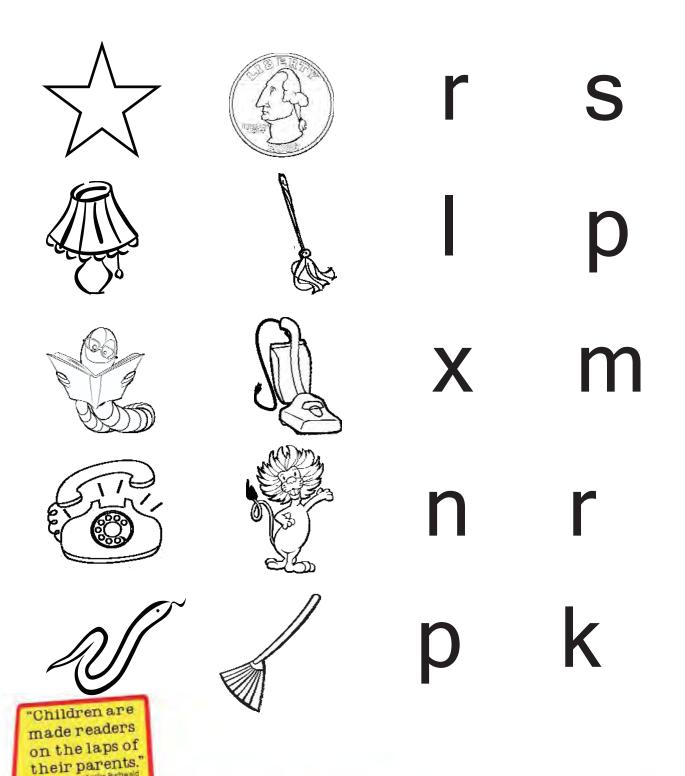

### Ending Sounds

Say the name of the pictures in each row. Circle the letter that has the same ending sound as the pictures.

E.D. Zone

### **Ending Sounds**

Say the name of the pictures in each row. Circle the letter that has the same ending sound as the pictures.

### Ending Sounds

Say the name of the pictures in each row. Circle the letter that has the same ending sound as the pictures.

nsored by Pizza Hut \*