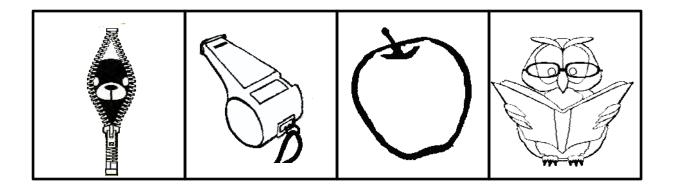

# Ending Sounds

Say the name of the pictures in each row. Circle the picture of the ending sound that doesn't belong.

R.E.D. Zone Sponsored by Pizza Hut \*

### **Ending Sounds**

Say the name of the pictures in each row. Circle the letter that has the same ending sound as the pictures.

R.E.D. Zone Sponsored by Pizza Hut \*

www.bookitprogram.com/redzone

Visit the R.E.D. Zone for more reading-readiness printables, read-aloud tips, resources and more!

### **Ending Sounds**

Say the name of the pictures in each row. Circle the letter that has the same ending sound as the pictures.