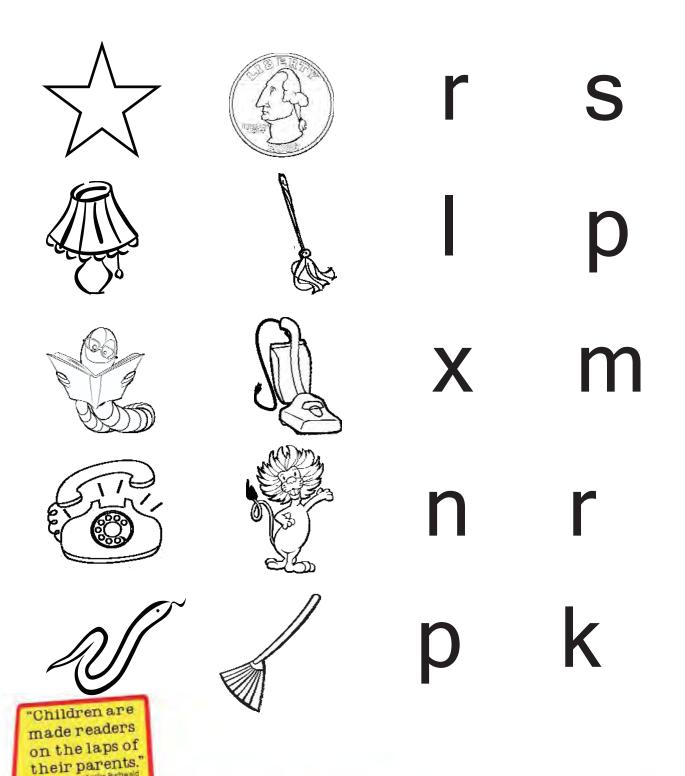

### **Ending Sounds**

Say the name of the pictures in each row. Circle the letter that has the same ending sound as the pictures.

R.E.D. Zone Sponsored by Pizza Hut \*

www.bookitprogram.com/redzone

Visit the R.E.D. Zone for more reading-readiness printables, read-aloud tips, resources and more!

### **Ending Sounds**

Say the name of the pictures in each row. Circle the letter that has the same ending sound as the pictures.

## Ending Sounds

Say the name of the pictures in each row. Circle the letter that has the same ending sound as the pictures.

k

00 †

S

sh

R.E.D. Zone

www.bookitprogram.com/redzone Visit the R.E.D. Zone for more reading-readiness printables, read-aloud tips, resources and more!