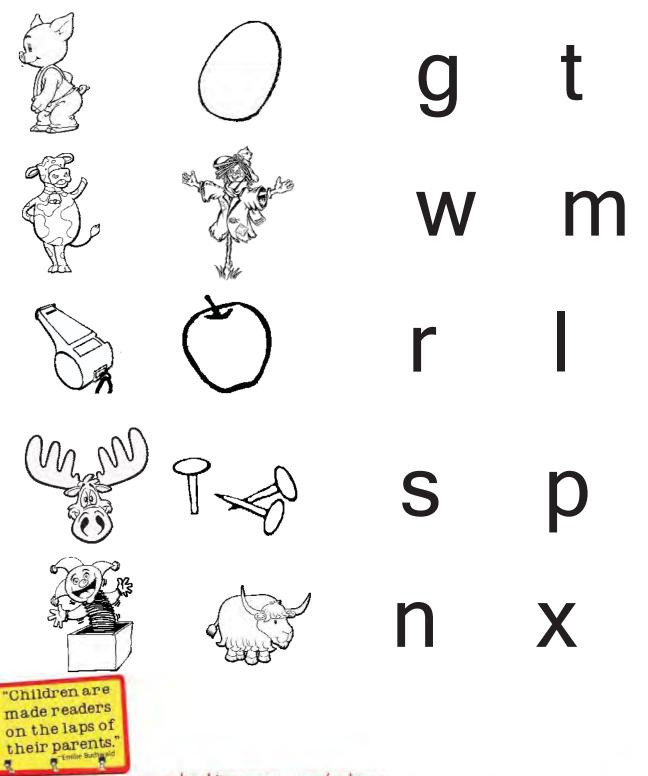

### **Ending Sounds**

Say the name of the pictures in each row. Circle the letter that has the same ending sound as the pictures.

R.E.D. Zone Sponsored by Pizza Hut \*

www.bookitprogram.com/redzone

Visit the R.E.D. Zone for more reading-readiness printables, read-aloud tips, resources and more!

### **Ending Sounds**

Say the name of the pictures in each row. Circle the letter that has the same ending sound as the pictures.