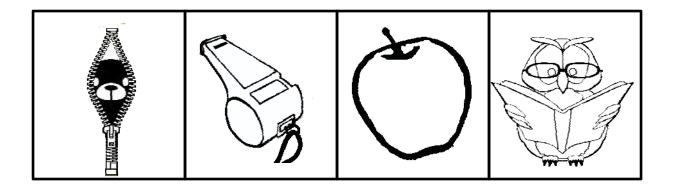

# Ending Sounds

Say the name of the pictures in each row. Circle the picture of the ending sound that doesn't belong.

R.E.D. Zone sponsored by Pizza Hut \* Visit the R.E.D. Zone for more reading-readiness printables, read-aloud tips, resources and more!